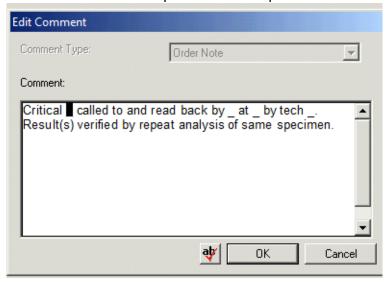

# <u>Inpatient Procedure – Client Services Call Queue</u>

The laboratory staff will call critical values to the patient's nursing unit under the following guidelines:

- Tests with critical values post to the CSM Queue Management screen in Cerner.
   Customer Service calls all critical values to the patient's licensed healthcare provider (MD, DO, PA, ARNP, RN) within 30 minutes.
- The call is documented by adding a comment to the patient results in CSM Queue
   Management. The comment template "Critical \_\_\_\_\_\_ called and read back by
   \_\_\_\_\_ at \_\_\_\_ by \_\_\_\_\_ ." is used to record the critical value called, person receiving verbal report, date and time of call and staff member making the call.
- Hospital policy requires the person receiving the verbal critical value report to state their name and repeat the value back to the caller.
- If the patient has been discharged, the result(s) should be called to the ordering provider.

Use F2 to select a template to use.
 CALL CRIT will expand to the template below:

Name of critical test.

First and Last name of licensed provider receiving the critical result. Please note the location of the person taking the critical result. (ex. 7N).

## Notes:

- Per CAP requirements, the first AND last name must be documented.
- Per CAP requirements, the person communicating the critical result must ask for a verbal read back which includes the patient's name and critical value.
- CALL CRIT NR can be used if the test <u>was not</u> verified with repeat analysis. The second line "Result(s) verified by repeat analysis of same specimen" will not be included.
- Responsible lab personnel will follow the same escalation process for MercyOne and Non-MercyOne Providers as noted above